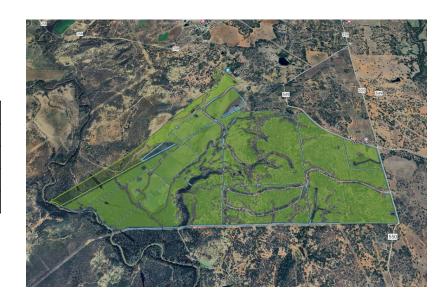

### Clapton- Technical description

| Project         | Clapton Solar + Storage              |
|-----------------|--------------------------------------|
| Location        | Co Rd 550 and Co Rd 549 - Precinct 3 |
| Projected Size  | 230 MWp + 100MW -2hr Battery         |
| Acreage         | 1500                                 |
| School District | Mullin Independent School District   |