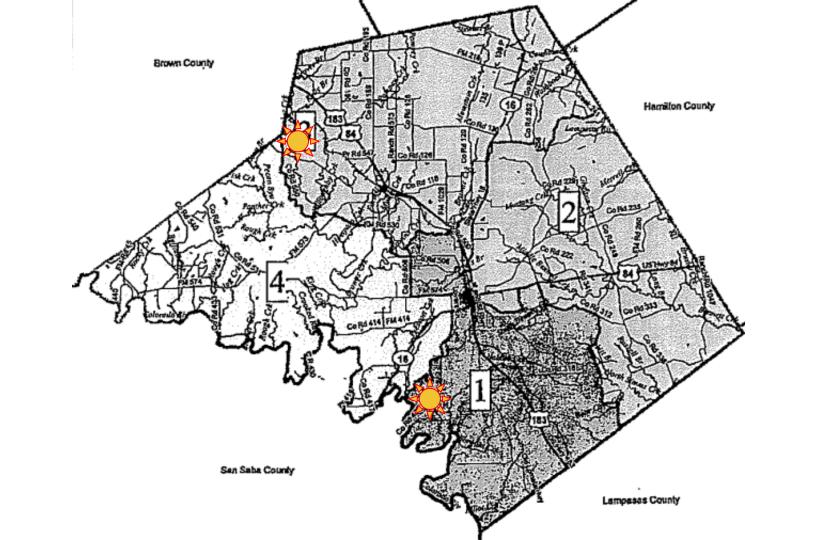

## Mills - Technical description

| X- | E | L | <b>(</b> |
|----|---|---|----------|
|----|---|---|----------|

| Project         | Mills Solar + Storage                                |
|-----------------|------------------------------------------------------|
| Location        | Co Rd 412 - Precinct 1                               |
| Projected Size  | 169MWp + 100MW - 2hr Battery                         |
| Acreage         | 1085                                                 |
| School District | Goldthwaite Consolidated Independent School District |

### Clapton- Technical description

| Project         | Clapton Solar + Storage              |
|-----------------|--------------------------------------|
| Location        | Co Rd 550 and Co Rd 549 - Precinct 3 |
| Projected Size  | 230 MWp + 100MW -2hr Battery         |
| Acreage         | 1500                                 |
| School District | Mullin Independent School District   |