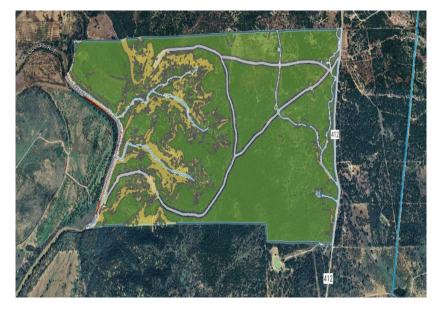

## Mills - Technical description

| X- | E | L | <b>(</b> |
|----|---|---|----------|
|----|---|---|----------|

| Project         | Mills Solar + Storage                                |
|-----------------|------------------------------------------------------|
| Location        | Co Rd 412 - Precinct 1                               |
| Projected Size  | 169MWp + 100MW - 2hr Battery                         |
| Acreage         | 1085                                                 |
| School District | Goldthwaite Consolidated Independent School District |